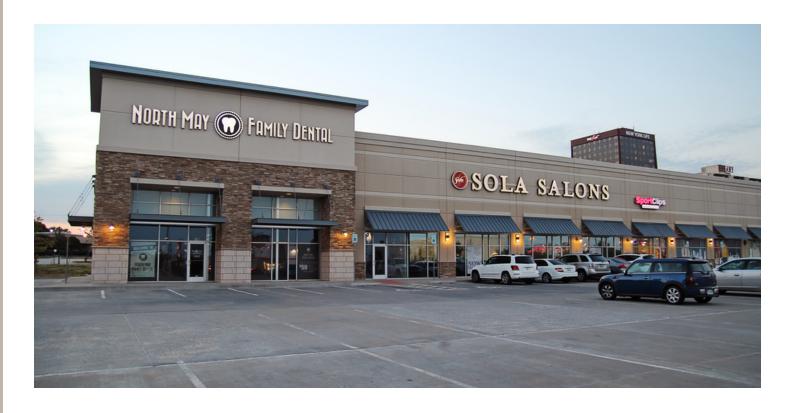

**Cross Streets:** NW Expressway & N May Avenue

Located at the busy intersection of NW expressway and N May Avenue. This high profile location offers excellent visibility and access.

Co-tenants include: North May Family Dental, Sports Clips, Casual Male and Sola Salons.