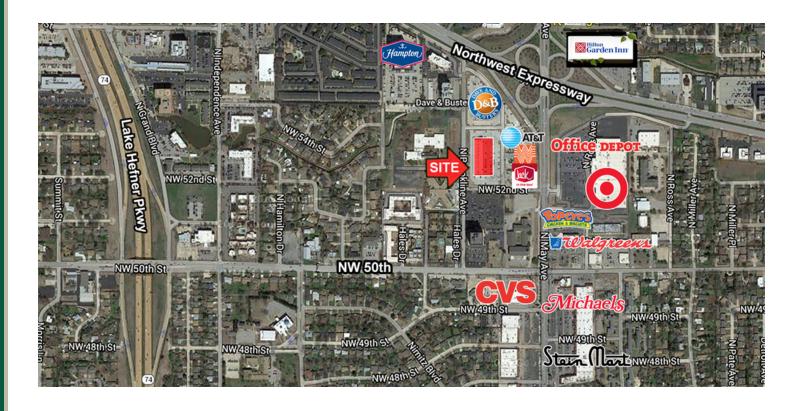

Located directly west of Target, neighbors include Dave & Busters, What-A-Burger, Jack in the Box, Michael's, Steinmart, CVS and Walgreens as well as numerous offices, hotels and residential.

Two new spaces will be: