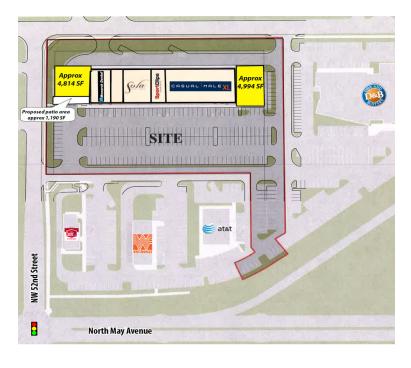

## RETAIL SPACE AVAILABLE

**Available SF:** 10,998 SF+/-

**South Endcap-proposed** 4,814 SF plus 1,190 SF Patio **North Endcap-Proposed** 4,994 SF

Lease Rate: Negotiable

Building Size: 21,578 SF

Sub Market: North

North end approx. 4,994 SF

South end approx. 4,814 SF w/ 1,190 SF patio

Both new spaces can be divided.

010517

FOR MORE INFORMATION, CONTACT

Susan Brinkley sbrinkley@priceedwards.com 405.239.1244 210 Park Ave, Suite 700